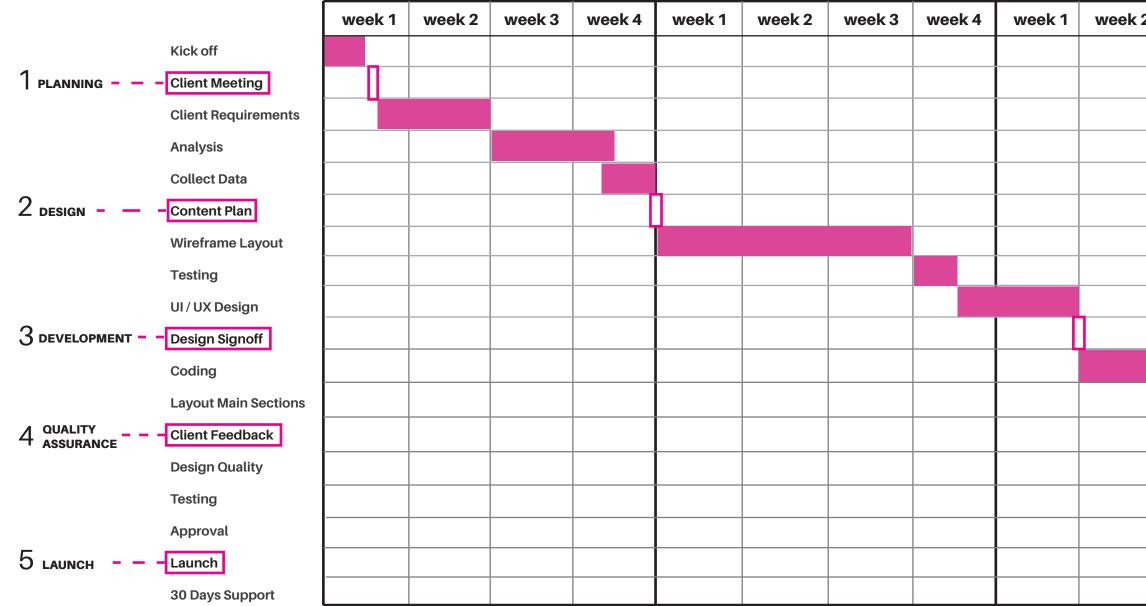

## Schedule

| k 2 | week 3 | week 4 | week 1 | week 2 | week 3 | week 4 | week 1 | week 2 | week 3 | week 4 | week 1 | week 2 | week 3 | week 4 | week 1 | week 2 | week 3 | week 4 | week 1   | week 2 | week 3 | week 4 |
|-----|--------|--------|--------|--------|--------|--------|--------|--------|--------|--------|--------|--------|--------|--------|--------|--------|--------|--------|----------|--------|--------|--------|
|     |        |        |        |        |        |        |        |        |        |        |        |        |        |        |        |        |        |        |          |        |        |        |
|     |        |        |        |        |        |        |        |        |        |        |        |        |        |        |        |        |        |        |          |        |        |        |
|     |        |        |        |        |        |        |        |        |        |        |        |        |        |        |        |        |        |        |          |        |        |        |
|     |        |        |        |        |        |        |        |        |        |        |        |        |        |        |        |        |        |        |          |        |        |        |
|     |        |        |        |        |        |        |        |        |        |        |        |        |        |        |        |        |        |        |          |        |        |        |
|     |        |        |        |        |        |        |        |        |        |        |        |        |        |        |        |        |        |        |          |        |        |        |
|     |        |        |        |        |        |        |        |        |        |        |        |        |        |        |        |        |        |        |          |        |        |        |
|     |        |        |        |        |        |        |        |        |        |        |        |        |        |        |        |        |        |        |          |        |        |        |
|     |        |        |        |        |        |        |        |        |        |        |        |        |        |        |        |        |        |        |          |        |        |        |
|     |        |        |        |        |        |        |        |        |        |        |        |        |        |        |        |        |        |        |          |        |        |        |
|     |        |        |        |        |        |        |        |        |        |        |        |        |        |        |        |        |        |        |          |        |        |        |
|     |        |        |        |        |        |        |        |        |        |        |        |        |        |        |        |        |        |        |          |        |        |        |
|     |        |        |        |        |        |        |        |        |        |        |        |        | _      |        |        |        |        |        |          |        |        |        |
|     |        |        |        |        |        |        |        |        |        |        |        |        |        |        |        |        |        |        |          |        |        |        |
|     |        |        |        |        |        |        |        |        |        |        |        |        |        |        |        |        |        |        |          |        |        |        |
|     |        |        |        |        |        |        |        |        |        |        |        |        |        |        |        |        |        |        | <b>_</b> |        |        |        |
|     |        |        |        |        |        |        |        |        |        |        |        |        |        |        |        |        |        |        |          |        |        |        |
|     |        |        |        |        |        |        |        |        |        |        |        |        |        |        |        |        |        |        |          |        |        |        |